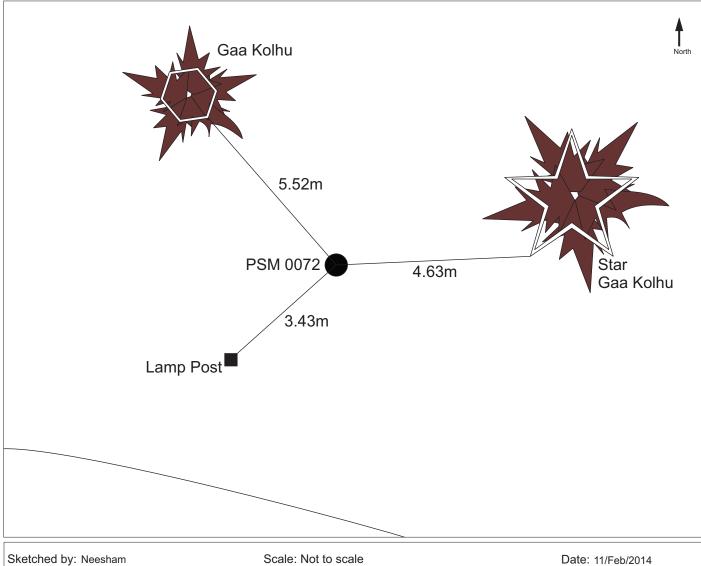

| CONTROL POINT DETAILS  | Station Number PSM 0072 |  |
|------------------------|-------------------------|--|
| Coordinate Information |                         |  |
| Geodetic               | Grid                    |  |
| WGS 84                 | UTM Zone 43             |  |
| Lat: N2° 55' 26.03"    | E: 342125.7520 mE       |  |
| Long: E73° 34' 46.32"  | N: 323281.1762 mN       |  |
| Ellp Height: -92.923   | Orth Height: 1.2710m    |  |

Island Name : M. Muli Date: 11-Feb-2014

### General site condition & access:

- Easy to access
- North side of the Harbour
- Not far from the Petrol shed

Owner: M. Muli Council