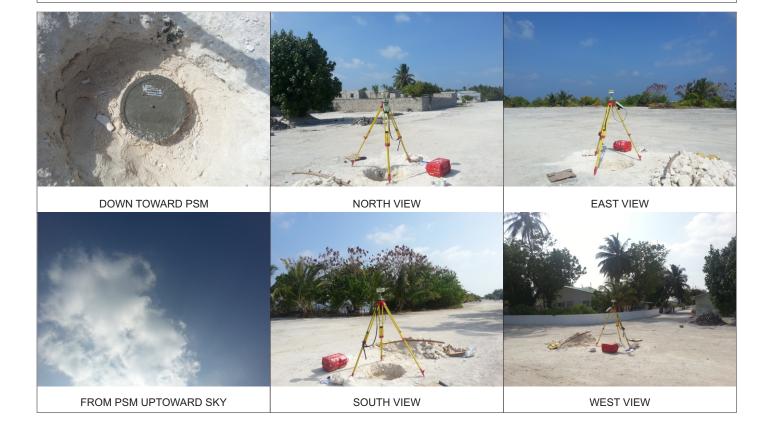

#### Monument description & method of survey:

- Concrete casted insitu to a 1ft pvc pipe length 1m buried with 300mm below ground, 1.5m s/s rod driven to ground as the centre mark.
  Monument labelled with s/s plate stating the point ID.
  GNSS Static Survey post Processing.

#### General site condition & access:

- Easy to access
- Centre of the Road

Island Name: M. Muli

- Near manhole
- North East corner of the Hospital

Owner: M. Muli Council