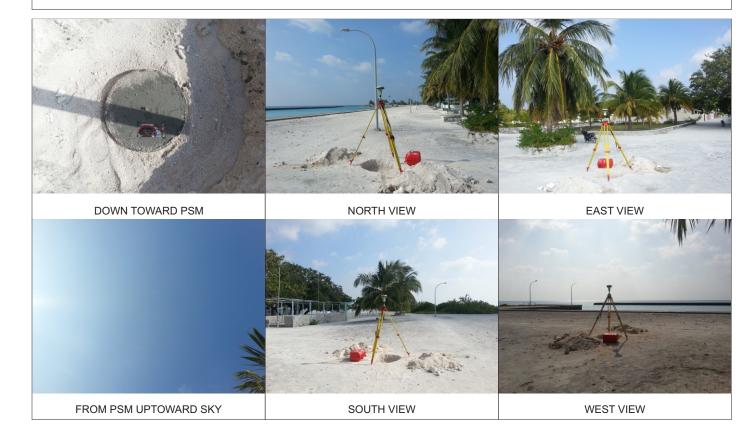

### Monument description & method of survey:

- Concrete casted insitu to a 1ft pvc pipe length 1m buried with 400mm below ground, 1.5m s/s rod driven to ground as the centre mark.
  Monument labelled with s/s plate stating the point ID.
  GNSS Static Survey post Processing.

### General site condition & access:

- Easy to access
- Near Harbour

Owner: M. Muli Council