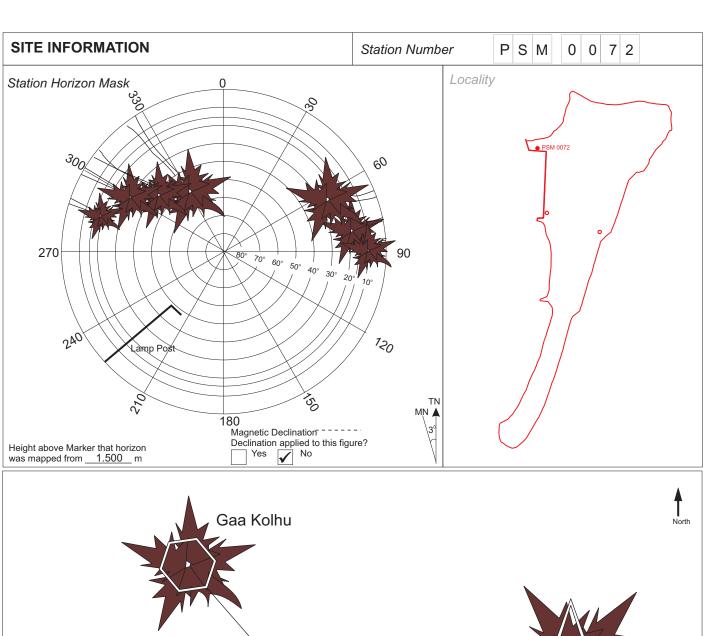

| CONTROL POINT DETAILS  | Station Number PSM 0072 |  |
|------------------------|-------------------------|--|
| Coordinate Information |                         |  |
| Geodetic               | Grid                    |  |
| WGS 84                 | UTM Zone 43             |  |
| Lat: N2° 55' 26.03"    | E: 342125.7520 mE       |  |
| Long: E73° 34' 46.32"  | N: 323281.1762 mN       |  |
| Ellp Height: -92.923   | Orth Height: 1.2710m    |  |

Island Name : M. Muli Date: 11-Feb-2014

### General site condition & access:

- Easy to access
- North side of the Harbour
- Not far from the Petrol shed

Owner: M. Muli Council