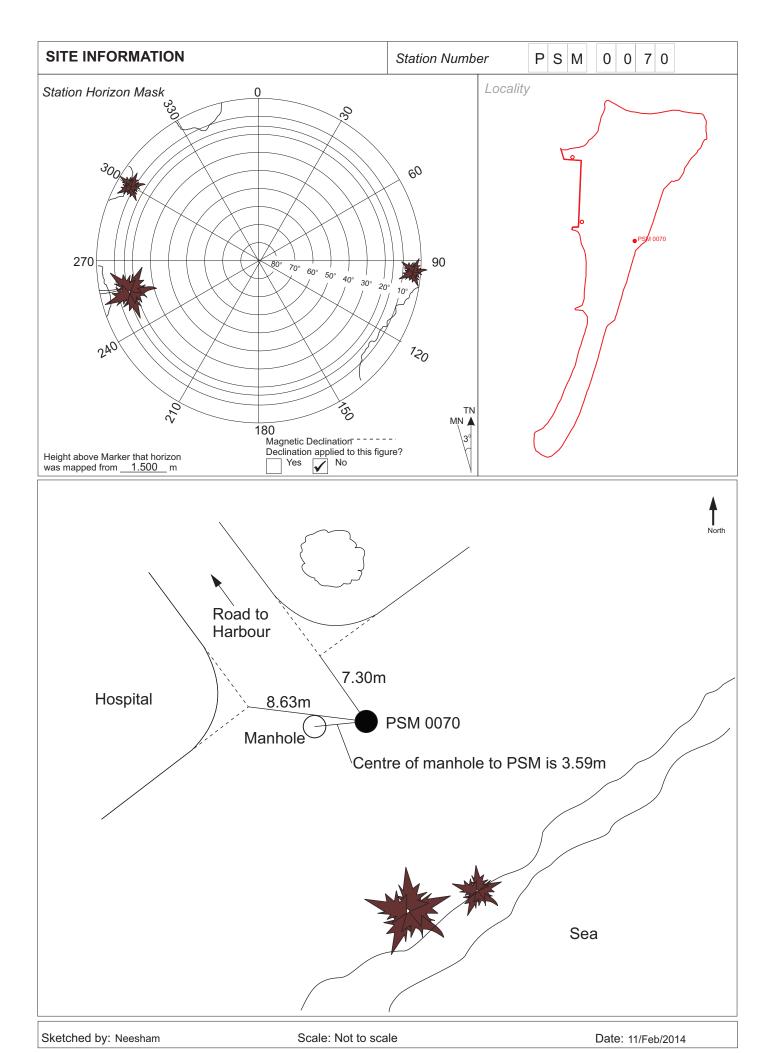

| CONTROL POINT DETAILS  | Station Number PSM 0070 |
|------------------------|-------------------------|
| Coordinate Information |                         |
| Geodetic               | Grid                    |
| WGS 84                 | UTM Zone 43             |
| Lat: N2° 55' 14.31"    | E: 342393.2422 mE       |
| Long: E73° 34' 54.99"  | N: 322920.9690 mN       |
| Ellp Height: -92.7903  | Orth Height: 1.2750 m   |
|                        |                         |

#### Monument description & method of survey:

- Concrete casted insitu to a 1ft pvc pipe length 1m buried with 300mm below ground, 1.5m s/s rod driven to ground as the centre mark.
  Monument labelled with s/s plate stating the point ID.
  GNSS Static Survey post Processing.

#### General site condition & access:

- Easy to access
- Centre of the Road

Island Name: M. Muli

- Near manhole
- North East corner of the Hospital

Owner: M. Muli Council