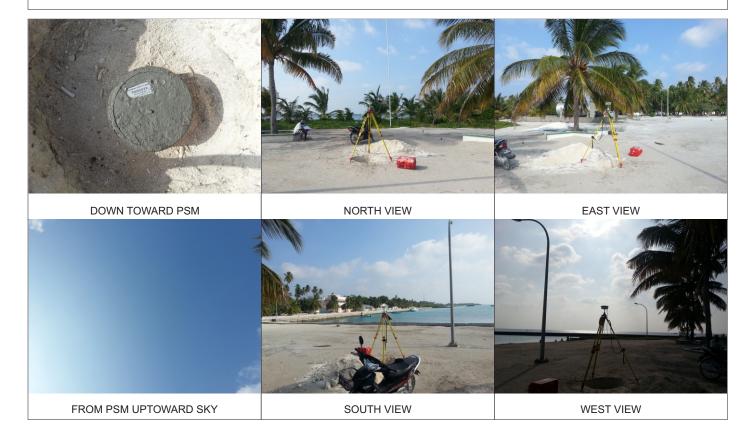

| Station Number PSM 0071 |  |
|-------------------------|--|
| Coordinate Information  |  |
| Grid                    |  |
| UTM Zone 43             |  |
| E: 342164.6415 mE       |  |
| N: 322998.4016 mN       |  |
| Orth Height: 1.1740 m   |  |
|                         |  |

Island Name: M. Muli Date: 11-Feb-2014

### General site condition & access:

- Easy to access
- Near Harbour

Owner: M. Muli Council