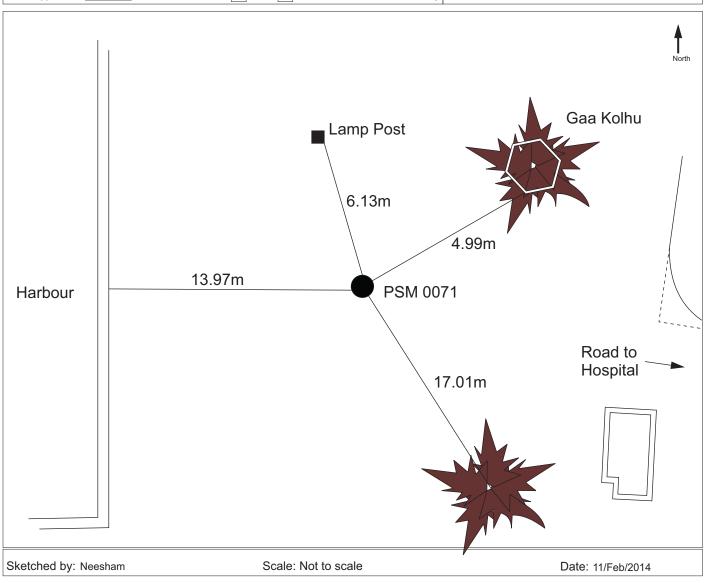

| Station Number PSM 0071 |  |
|-------------------------|--|
| Coordinate Information  |  |
| Grid                    |  |
| UTM Zone 43             |  |
| E: 342164.6415 mE       |  |
| N: 322998.4016 mN       |  |
| Orth Height: 1.1740 m   |  |
|                         |  |

Island Name: M. Muli Date: 11-Feb-2014

### General site condition & access:

- Easy to access
- Near Harbour

Owner: M. Muli Council