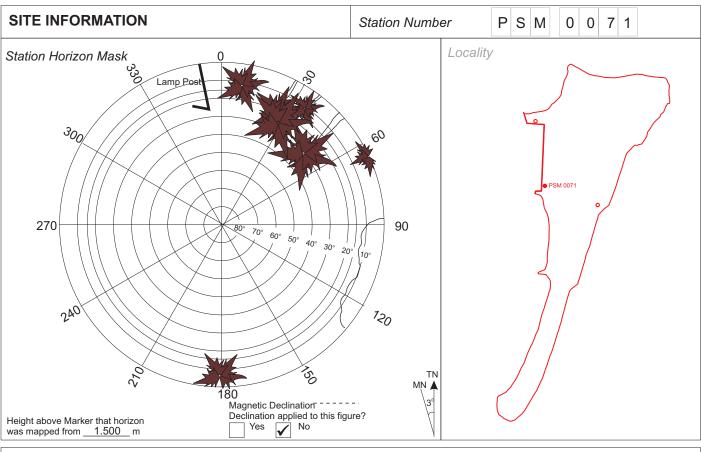

| Station Number PSM 0071 |  |
|-------------------------|--|
| Coordinate Information  |  |
| Grid                    |  |
| UTM Zone 43             |  |
| E: 342164.6415 mE       |  |
| N: 322998.4016 mN       |  |
| Orth Height: 1.1740 m   |  |
|                         |  |

### Monument description & method of survey:

- Concrete casted insitu to a 1ft pvc pipe length 1m buried with 400mm below ground, 1.5m s/s rod driven to ground as the centre mark.
  Monument labelled with s/s plate stating the point ID.
  GNSS Static Survey post Processing.

### General site condition & access:

- Easy to access
- Near Harbour

Owner: M. Muli Council